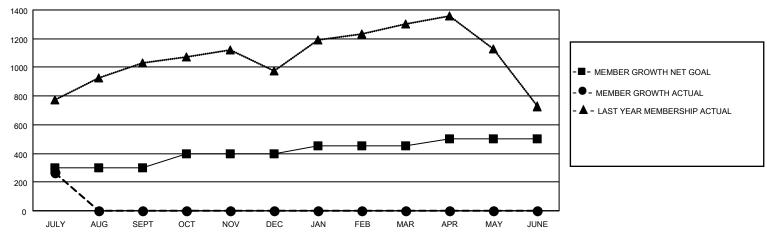

## GOALS AND ACTUAL MEMBERS CUMULATIVE

| DROPPED CLUBS: 0 |     | 86 CLUBS OF 242 ADDED 1 OR<br>MORE NEW MEMBERS | GENDER DISTRIBUTION       |                                  |  |
|------------------|-----|------------------------------------------------|---------------------------|----------------------------------|--|
|                  |     | WORL NEW WILWIDERS                             | MALE<br>FEMALE            | 9,092 (87.55%)<br>1,293 (12.45%) |  |
| DROPPED MEMBERS  |     |                                                | NON BINARY                | 0 (0.00%)<br>0 (0.00%)           |  |
| DECEASED         | 3   |                                                | PREFER NOT TO ANSWER      | 0 (0.00%)                        |  |
| CLUB CANCELLED   | 0   | CLICK HERE FOR CUMULATIVE                      | TOTAL FAMILY UNIT MEMBERS | 1,953                            |  |
| OTHER            | 122 | MEMBERSHIP DATA                                |                           |                                  |  |
| TOTAL            | 125 |                                                | FAMILY MEMBERS PAYING HAI | LF DUES 1,107                    |  |
|                  |     |                                                |                           |                                  |  |

## MONTHLY MEMBERSHIP PROGRESS REPORT

LOCATION INDIA District 324 F Results as of: 7/31/2022

| Clubs RESULTS FOR 2022-2023 |   |   |   | Members RESULTS FOR 2022-2023 |     |     |     |
|-----------------------------|---|---|---|-------------------------------|-----|-----|-----|
|                             |   |   |   |                               |     |     |     |
| JULY/AUG/SEPT               | 6 | 1 | 0 | JULY/AUG/SEPT                 | 300 | 408 | 125 |
| OCT/NOV/DEC                 | 2 | 0 | 0 | OCT/NOV/DEC                   | 100 | 0   | 0   |
| JAN/FEB/MAR                 | 1 | 0 | 0 | JAN/FEB/MAR                   | 50  | 0   | 0   |
| APR/MAY/JUNE                | 1 | 0 | 0 | APR/MAY/JUNE                  | 50  | 0   | 0   |