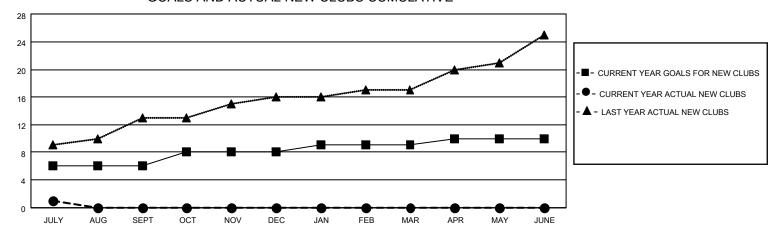

## GOALS AND ACTUAL NEW CLUBS CUMULATIVE

## MONTHLY MEMBERSHIP PROGRESS REPORT

LOCATION INDIA District 324 F Results as of: 7/31/2022

| Clubs RESULTS FOR 2022-2023 |   |   |   | Members RESULTS FOR 2022-2023 |     |     |     |
|-----------------------------|---|---|---|-------------------------------|-----|-----|-----|
|                             |   |   |   |                               |     |     |     |
| JULY/AUG/SEPT               | 6 | 1 | 0 | JULY/AUG/SEPT                 | 300 | 408 | 125 |
| OCT/NOV/DEC                 | 2 | 0 | 0 | OCT/NOV/DEC                   | 100 | 0   | 0   |
| JAN/FEB/MAR                 | 1 | 0 | 0 | JAN/FEB/MAR                   | 50  | 0   | 0   |
| APR/MAY/JUNE                | 1 | 0 | 0 | APR/MAY/JUNE                  | 50  | 0   | 0   |